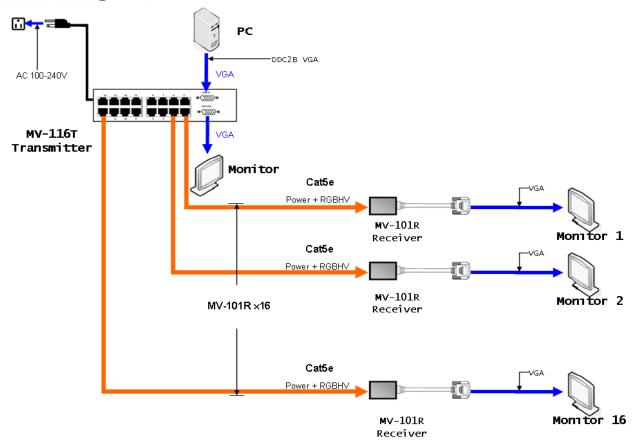

#### VGA with Power over CAT5 Extender Transmitter

The MV-108T/116T is a 8/16 port VGA and Power over CAT5 Extender Transmitter. It transmits VGA video and meanwhile providing power to the MV-101R Receiver over CAT5 UTP cable up to 150 meters. So it is not necessary to add external power supply on the Receiver (MV-101R). It supports local VGA monitor with EDID learning, the Receiver embedded with EQ adjustment features for image turning. This pure hardware and Plug n Play design, not required any software driver, providing the simplest and economic VGA video extension for Digital Signage applications.

#### **System Diagram**