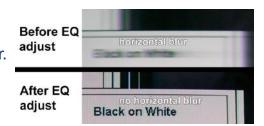

### **Image Turning**

There is a EQ adjustment built-in the MV-101R Receiver. Depending on the UTP cable length, you can adjust the EQ to get the best image clarity.