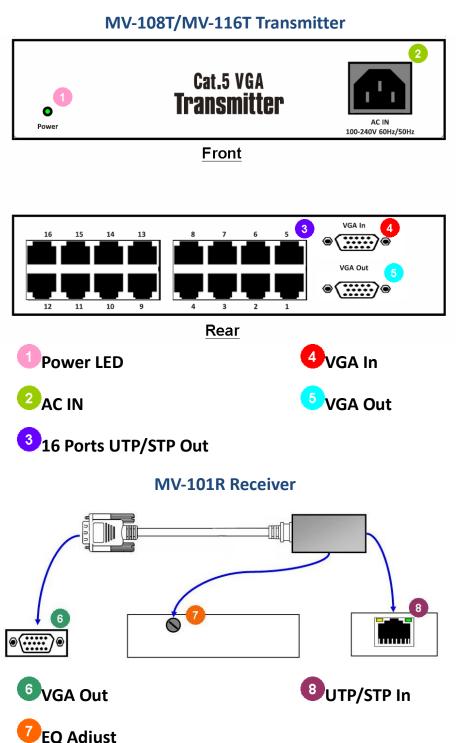

#### VGA with Power over CAT5 Extender Transmitter

The MV-108T/116T is a 8/16 port VGA and Power over CAT5 Extender Transmitter. It transmits VGA video and meanwhile providing power to the MV-101R Receiver over CAT5 UTP cable up to 150 meters. So it is not necessary to add external power supply on the Receiver (MV-101R). It supports local VGA monitor with EDID learning, the Receiver embedded with EQ adjustment features for image turning. This pure hardware and Plug n Play design, not required any software driver, providing the simplest and economic VGA video extension for Digital Signage applications.

### **Image Turning**

There is a EQ adjustment built-in the MV-101R Receiver. Depending on the UTP cable length, you can adjust the EQ to get the best image clarity.